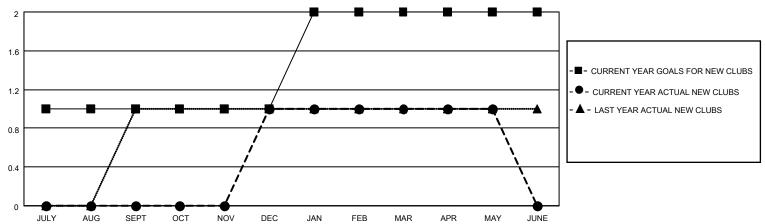

### GOALS AND ACTUAL NEW CLUBS CUMULATIVE

## District 310 A1

| Clubs         |               |             |               | Members               |                        |                         |                                                    |  |
|---------------|---------------|-------------|---------------|-----------------------|------------------------|-------------------------|----------------------------------------------------|--|
|               | RESULTS FOR   | R 2020-2021 |               | RESULTS FOR 2020-2021 |                        |                         |                                                    |  |
| QUARTER       | NEW CLUB GOAL | NEW CLUBS   | DROPPED CLUBS | QUARTER MEMI          | BER GROWTH NET<br>GOAL | MEMBER GROWTH<br>ACTUAL | DROPPED<br>MEMBERS ACTUAL<br>(including transfers) |  |
| JULY/AUG/SEPT | 1             | 0           | 0             | JULY/AUG/SEPT         | 60                     | 60                      | 1                                                  |  |
| OCT/NOV/DEC   | 0             | 1           | 0             | OCT/NOV/DEC           | 80                     | 103                     | 24                                                 |  |
| JAN/FEB/MAR   | 1             | 0           | 0             | JAN/FEB/MAR           | 60                     | 23                      | 6                                                  |  |
| APR/MAY/JUNE  | 0             | 0           | 0             | APR/MAY/JUNE          | 30                     | 22                      | 18                                                 |  |