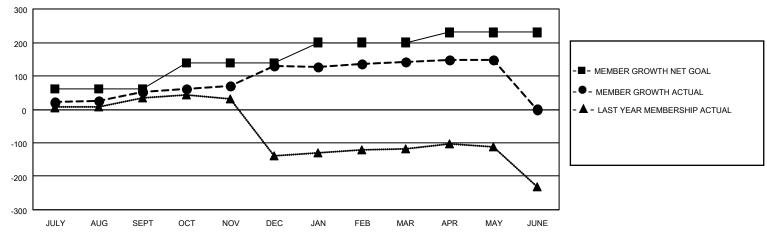

### GOALS AND ACTUAL MEMBERS CUMULATIVE

| DROPPED CLUBS: 0          |    | 28 CLUBS OF 39 ADDED 1 OR MORE<br>NEW MEMBERS | GENDER DISTRIBUTION  MALE 404 (44.25%) |              |    |
|---------------------------|----|-----------------------------------------------|----------------------------------------|--------------|----|
| DROPPED MEMBERS           |    |                                               | FEMALE                                 | 509 (55.75%) |    |
| DECEASED                  | 5  | CLICK HERE FOR CUMULATIVE                     | TOTAL FAMILY UNIT MEMBERS              |              | 94 |
| CLUB CANCELLED 0 OTHER 44 |    | MEMBERSHIP DATA                               | FAMILY MEMBERS PAYING HALF             |              | 49 |
|                           |    |                                               |                                        |              | 49 |
| TOTAL                     | 49 |                                               | Bolo                                   |              |    |

## District 310 A1

| Clubs         |               |             |               | Members               |                        |                         |                                                    |  |
|---------------|---------------|-------------|---------------|-----------------------|------------------------|-------------------------|----------------------------------------------------|--|
|               | RESULTS FOR   | R 2020-2021 |               | RESULTS FOR 2020-2021 |                        |                         |                                                    |  |
| QUARTER       | NEW CLUB GOAL | NEW CLUBS   | DROPPED CLUBS | QUARTER MEMI          | BER GROWTH NET<br>GOAL | MEMBER GROWTH<br>ACTUAL | DROPPED<br>MEMBERS ACTUAL<br>(including transfers) |  |
| JULY/AUG/SEPT | 1             | 0           | 0             | JULY/AUG/SEPT         | 60                     | 60                      | 1                                                  |  |
| OCT/NOV/DEC   | 0             | 1           | 0             | OCT/NOV/DEC           | 80                     | 103                     | 24                                                 |  |
| JAN/FEB/MAR   | 1             | 0           | 0             | JAN/FEB/MAR           | 60                     | 23                      | 6                                                  |  |
| APR/MAY/JUNE  | 0             | 0           | 0             | APR/MAY/JUNE          | 30                     | 22                      | 18                                                 |  |